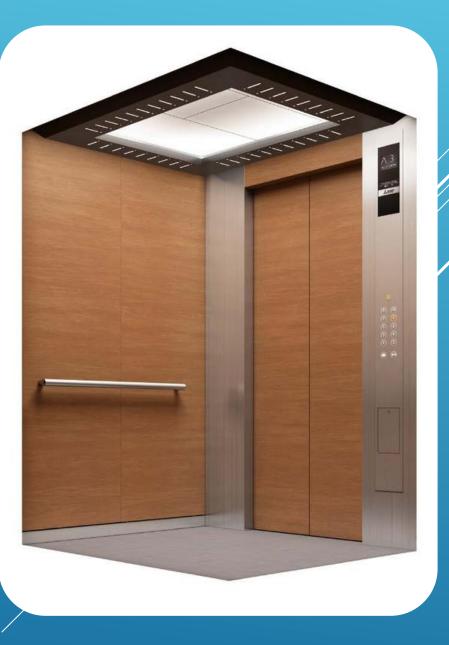

S MACHINE ROOM LOCATED AT THE BASEMENT.

ONCE THEY ARE PUT IN PLACE, HYDRAULIC ELEVATORS PROVIDE THE SMOOTHEST RIDES POSSIBLE.

• HYDRAULIC ELEVATOR



A DUMBWAITER IS A SMALL FREIGHT ELEVATOR OR LIFT INTENDED TO CARRY FOOD.

DUMBWAITERS FOUND WITHIN MODERN STRUCTURES, INCLUDING BOTH COMMERCIAL, PUBLIC AND PRIVATE BUILDINGS, ARE OFTEN CONNECTED BETWEEN MULTIPLE FLOORS.

WHEN INSTALLED IN RESTAURANTS, SCHOOLS, HOSPITALS, RETIREMENT HOMES OR IN PRIVATE HOMES, THE LIFTS GENERALLY TERMINATE IN A KITCHEN.

#### **DUMBWAITER ELEVATOR**



- MACHINE ROOM LESS ELEVATOR
- MACHINE ROOM ELEVATOR
- BUNGALOW ELEVATOR
- HOSPITAL ELEVATOR
- CAPSULE ELEVATOR
- GOODS ELEVATOR
- CAR ELEVATOR
- HYDRAULIC ELEVATORS
- DRUMWAITER ELEVATORS

## **DESIGN CABIN**

#### WORLD WIDE CLASS COMFERT AND EFCIENCY











# SMART, STYALISH AND LUXURY ELEVATOR

YOU CAN DEDICATE ACCESS TO PARTICULAR
ELEVATORS AND FLOORS, AS WELL AS DEPLOYING A
VIP CODED ENTRY MODE.
WORLD WIDE ENGINEERS & ELEVATORS ALSO
CONNECTS WITH YOUR SECURITY ANDACCESS
SYSTEMS.





# SMART, STYALISH AND LUXURY ELEVATOR

SOPHISTICATED DESIGN IS AT THE HEART OF WORLD WIDE ENGINEERS & ELEVATORS.

WITH USER INTERFACE SCREENS IN A
RANGE OF SIZES, SHAPES AND STYLES,
THE LOOK AND FEEL CAN REFLECT YOUR
BUILDING AESTHETICS OR BRAND ID.

# CONTROL PANEL (BRAIN OF ELEVATOR)

#### **Drive Futures**

- Supports Induction Geared and PMSM Gearless machine
- "Direct to Floor" Technology
- Smooth ride performance
- Static Tuning for Induction and PMSM machines
- Wide Input Voltage operation
- Anti-roll back future
- □ Supports 1Ø 220Vac ARD/UPS based