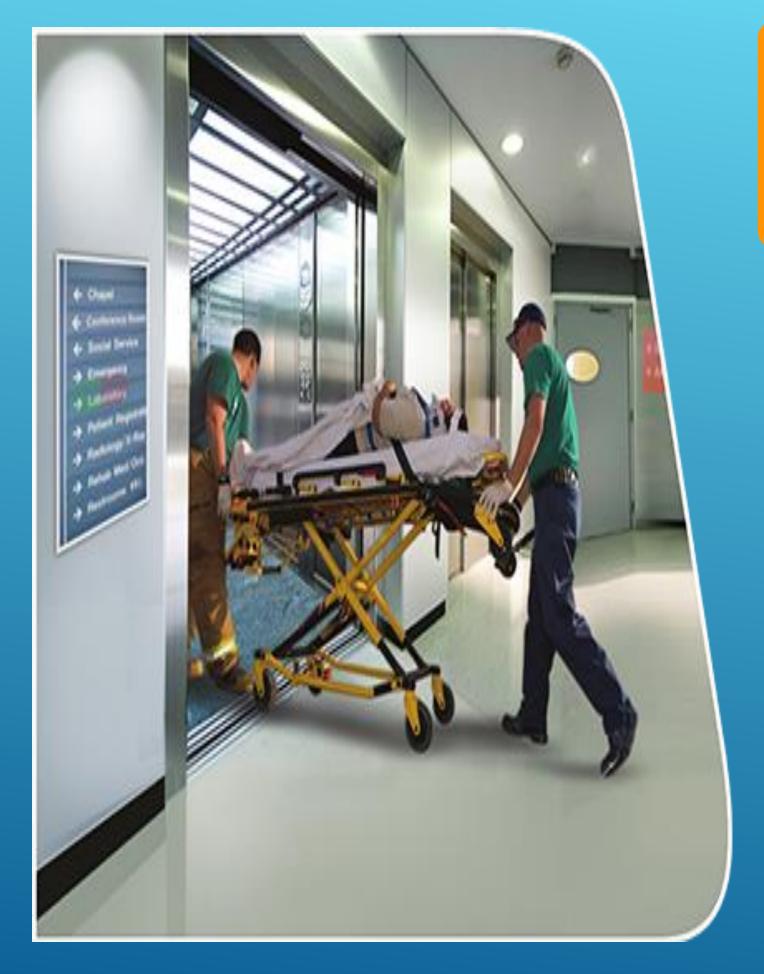

#### **HOSPITAL ELEVATOR**

#### **OUR PRODUCT & SERVICE...**

THESE AUTOMATIC LIFTS ARE BUILT SPECIALLY FOR USAGE BY HOSPITALS.

SPECIALIZED CAR DESIGN SMOOTH ENTRY & EXIT QUIET OPERATION STRETCHERS CAN BE ACCOMMODATED. CABIN IF REQUIRED - CAN BE WASHED OR FUMIGATED THERE IS NO JERK IN STARTING OR STOPPING.

THE RANGE FROM 13 PERSONS TO 40 PERSONS WITH THE MINIMUM SIZE BEING 3' X 7'.

THE CABIN WALLS CAN BE OF M. S. PAINTED, M. S. POWDER COATED OR HAIRLINE BRUSH FINISHED STAINLESS STEEL COLLAPSIBLE CHANNEL GATES OR SWING DOORS WITH GLASS VISION WINDOWS CAN BE PROVIDED. SWING DOOR BE VARIED FROM FLOOR TO FLOOR TO SUIT THE DECOR. AUTOMATIC DOORS CAN ALSO BE PROVIDED