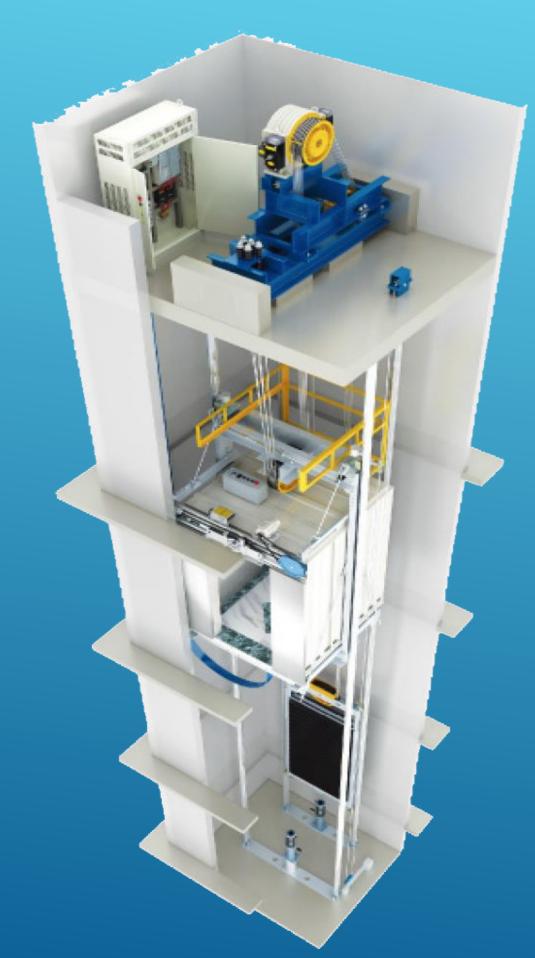

THE MACHINE ROOM IS AN AREA SET ASIDE FOR THE **ELEVATOR EQUIPMENT AND CONSISTS OF THE CONTROLLER, 2 ELECTRICAL DISCONNECTS AND THE PUMP UNIT.** 

THE CONTROLLER IS A SERIES OF RELAYS TO HELP THE ELEVATOR RUN, THINK OF IT AS THE BRAIN.

THE ELECTRICAL DISCONNECTS ARE FOR TO BRING POWER TO THE UNIT AND THE OTHER IS FOR THE **ELEVATOR LIGHTS.** 

THE PUMP UNIT IS WHERE THE OIL IS HOUSED AND MACHINE ROOM ELEVATOR THE ELEVATOR'S MOTOR IS ON TOP.