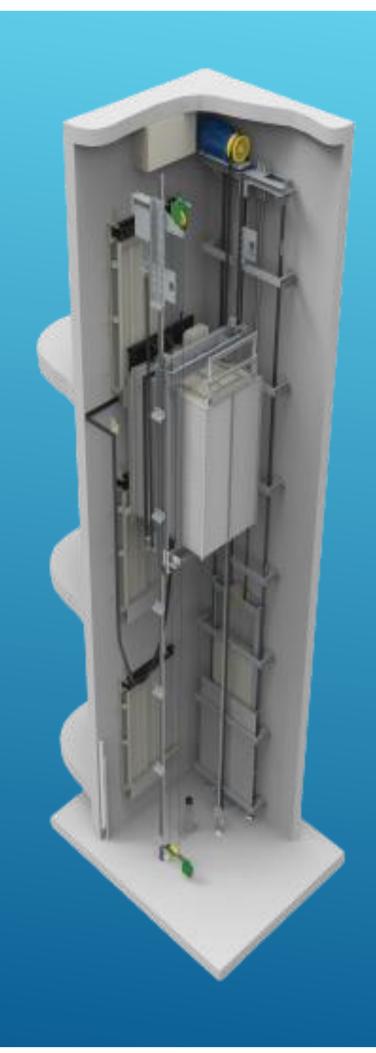

THE MACHINE ROOM IS AN AREA SET ASIDE FOR THE **ELEVATOR EQUIPMENT AND CONSISTS OF THE CONTROLLER, 2 ELECTRICAL DISCONNECTS AND THE PUMP UNIT.** 

THE CONTROLLER IS A SERIES OF RELAYS TO HELP THE ELEVATOR RUN, THINK OF IT AS THE BRAIN.

THE ELECTRICAL DISCONNECTS ARE FOR TO BRING POWER TO THE UNIT AND THE OTHER IS FOR THE **ELEVATOR LIGHTS.** 

THE PUMP UNIT IS WHERE THE OIL IS HOUSED AND MACHINE ROOM ELEVATOR THE ELEVATOR'S MOTOR IS ON TOP.