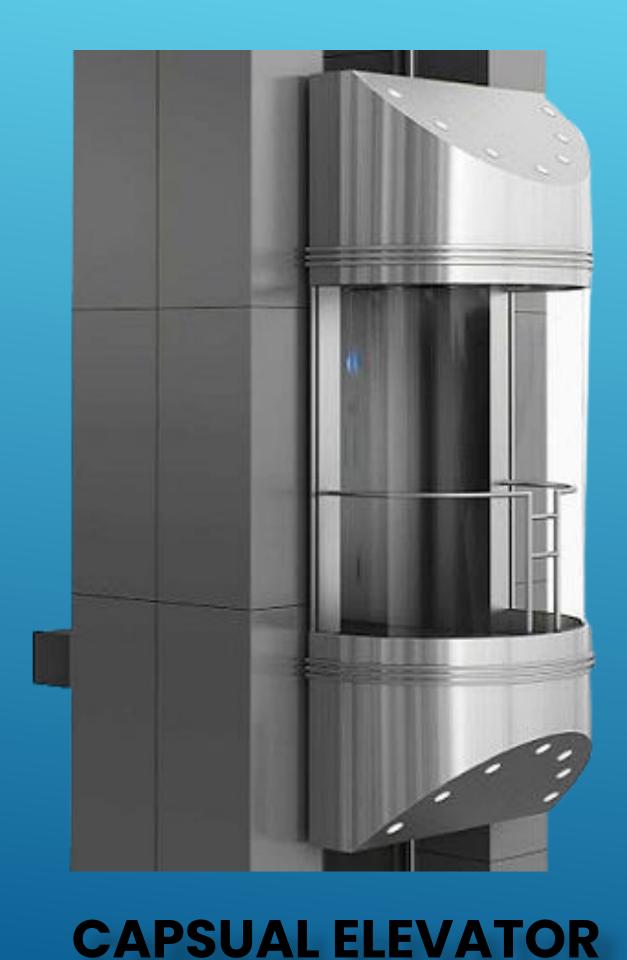

WORLD WIDE ENGINEERS & ELEVATORS CAPSULE ELEVATORS ACT AS ARCHITECTURAL HIGHLIGHTS ON PRESTIGIOUS BUILDINGS.

THEY CAN BE CALLED THE ORNAMENTS OF A BUILDING AS THEY ENHANCE ITS BEAUTY AND BRING LIFE INTO IT.

ITS DESIGN, FEATURES AND INFINITE OPTIONS ADD ITS OPTIMUM TRAVEL COMFORT.

FREIGHT ELEVATORS USUALLY TRAVEL AT LOWER SPEEDS THAN PASSENGER ELEVATORS, **BUT THEY ARE BUILT TO CARRY HEAVIER LOADS** AND FINISHED TO WITHSTAND TOUGHER **WORKING CONDITIONS.** 