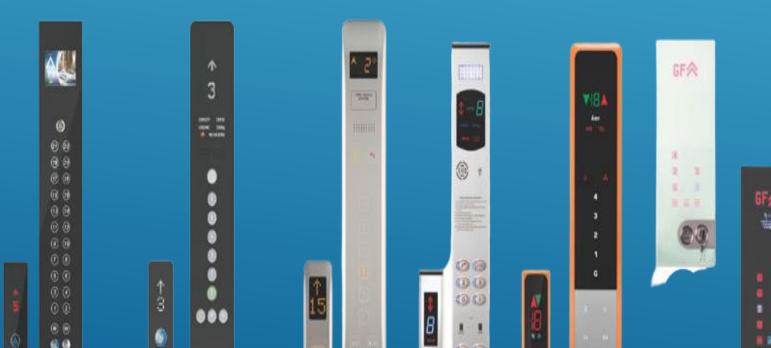

## **DESIGN CABIN**

#### WORLD WIDE CLASS COMFERT AND EFCIENCY

# SMART, STYALISH AND LUXURY ELEVATOR

YOU CAN DEDICATE ACCESS TO PARTICULAR
ELEVATORS AND FLOORS, AS WELL AS DEPLOYING A
VIP CODED ENTRY MODE.
WORLD WIDE ENGINEERS & ELEVATORS ALSO
CONNECTS WITH YOUR SECURITY ANDACCESS
SYSTEMS.

# SMART, STYALISH AND LUXURY ELEVATOR

SOPHISTICATED DESIGN IS AT THE HEART OF WORLD WIDE ENGINEERS & ELEVATORS.

WITH USER INTERFACE SCREENS IN A
RANGE OF SIZES, SHAPES AND STYLES,
THE LOOK AND FEEL CAN REFLECT YOUR
BUILDING AESTHETICS OR BRAND ID.