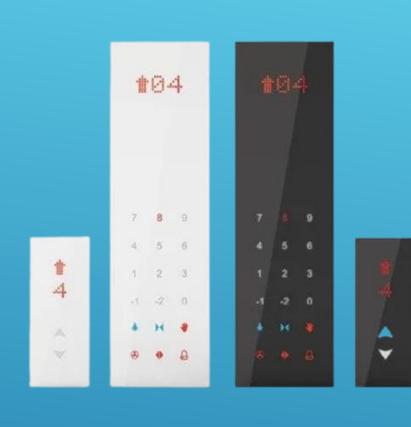

# CONTROL PANEL (BRAIN OF ELEVATOR)

#### **Drive Futures**

- Supports Induction Geared and PMSM Gearless machine
- "Direct to Floor" Technology
- Smooth ride performance
- Static Tuning for Induction and PMSM machines
- Wide Input Voltage operation
- Anti-roll back future
- □ Supports 1Ø 220Vac ARD/UPS based Rescue operation with light load detection

#### **Standard Futures**

- □ Comprehensive Fault diagnosis with ≥ 65 fault codes and ≥ 11 Fault history
- Dual Fire floor selection
- ☐ Programmable I/O's
- 3 Level password protection
- Individual floor level correction future
- □ Dedicated on board 110Vac/dc Safety feedback input detection
- Auto Door Future

#### **Special Futures**

- VIP call future
- Double click car call cancellation
- Struck call button detection
- Disability call future
- In-built RTC clock future
- Adjustable time based Group function
- □ Earth Quake protection
- Motor thermal protection future