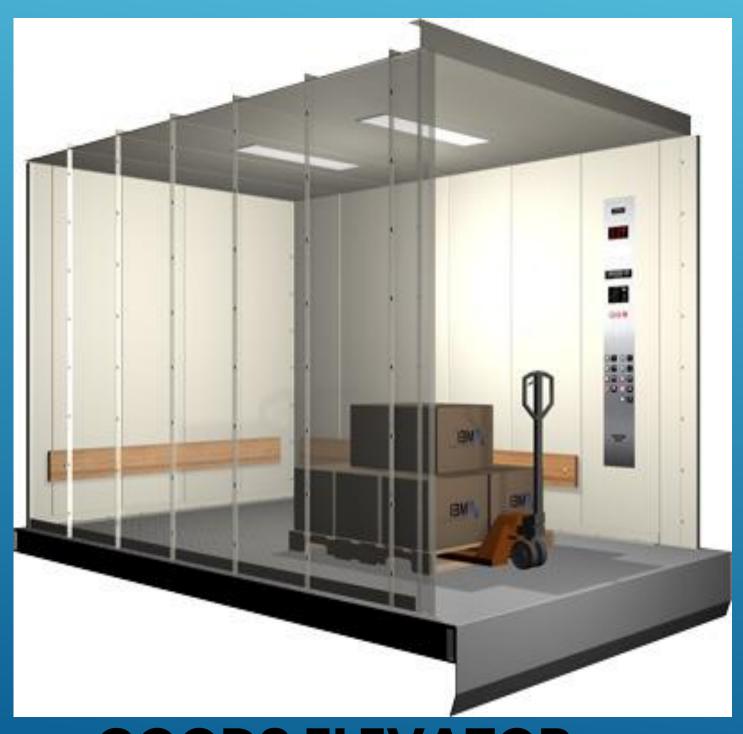

ITS DESIGN, FEATURES AND INFINITE OPTIONS ADD ITS OPTIMUM TRAVEL COMFORT.

FREIGHT ELEVATORS USUALLY TRAVEL AT LOWER SPEEDS THAN PASSENGER ELEVATORS, **BUT THEY ARE BUILT TO CARRY HEAVIER LOADS** AND FINISHED TO WITHSTAND TOUGHER **WORKING CONDITIONS.** 

WE RECOMMEND AND OFFER DIFFERENT FREIGHT ELEVATOR STYLES BASED ON YOUR **DESIRED APPLICATION AND SPECIFIC** REQUIREMENTS.

AS ALWAYS, OUR TEAM IS EXPERIENCED IN **CUSTOMIZING STANDARD DESIGNS TO FIT ANY** APPLICATION.