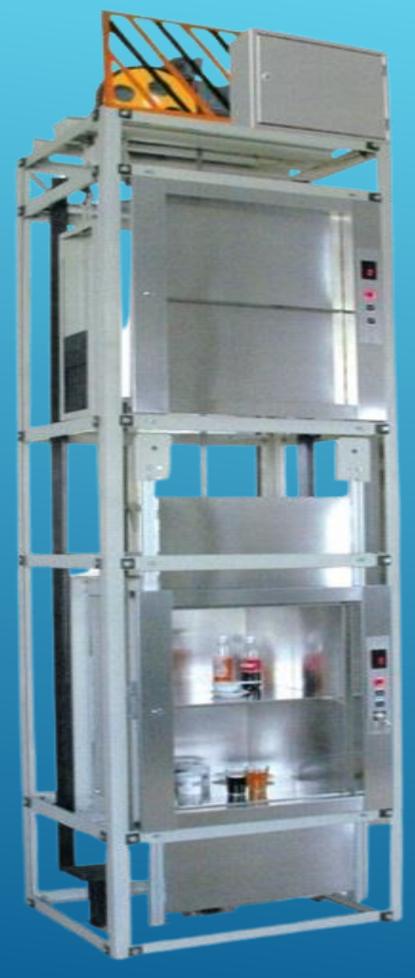

THE MACHINE ROOM IS AN AREA SET ASIDE FOR THE **ELEVATOR EQUIPMENT AND CONSISTS OF THE CONTROLLER, 2 ELECTRICAL DISCONNECTS AND THE PUMP UNIT.** 

THE CONTROLLER IS A SERIES OF RELAYS TO HELP THE ELEVATOR RUN, THINK OF IT AS THE BRAIN.

THE ELECTRICAL DISCONNECTS ARE FOR TO BRING POWER TO THE UNIT AND THE OTHER IS FOR THE **ELEVATOR LIGHTS.** 

THE PUMP UNIT IS WHERE THE OIL IS HOUSED AND MACHINE ROOM ELEVATOR THE ELEVATOR'S MOTOR IS ON TOP.

#### **BUNGLOW ELEVATOR**

#### **OUR PRODUCT & SERVICE...**

READY TO INSTALL FORMAT FREEDOM TO DESIGN REQUIRES MINIMUM FLOOR PLACE BUNGALOW ELEVATORS ARE DESIGNED TO MEET VERTICAL MOBILITY NEEDS IN PUBLIC AND PRIVATE BUILDINGS.

IT IS AN IDEAL SOLUTION FOR ELDERLY AND IMPAIRED MOBILITY PERSONS WHO FIND IT DIFFICULT TO USE STAIRS IN BIGGER AND EXTENSIVE BUNGALOWS AND APARTMENTS.