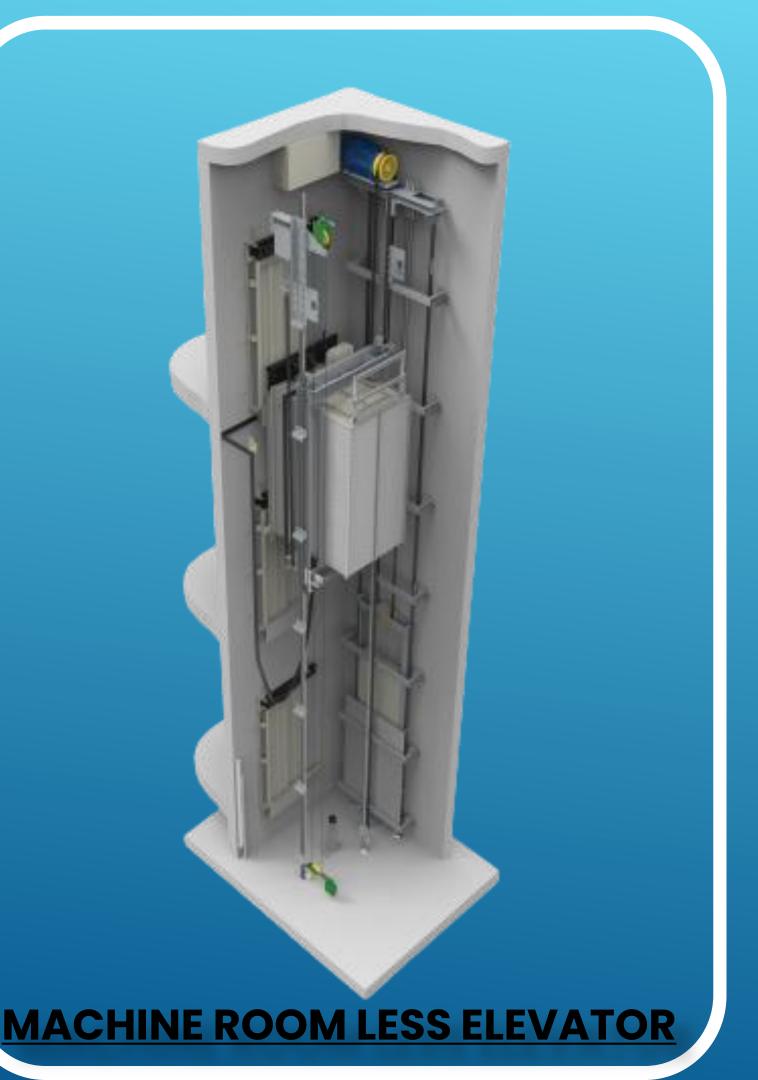

THE MACHINE ROOM IS AN AREA SET ASIDE FOR THE **ELEVATOR EQUIPMENT AND CONSISTS OF THE CONTROLLER, 2 ELECTRICAL DISCONNECTS AND THE PUMP UNIT.** 

THE CONTROLLER IS A SERIES OF RELAYS TO HELP THE ELEVATOR RUN, THINK OF IT AS THE BRAIN.

THE ELECTRICAL DISCONNECTS ARE FOR TO BRING POWER TO THE UNIT AND THE OTHER IS FOR THE **ELEVATOR LIGHTS.** 

THE PUMP UNIT IS WHERE THE OIL IS HOUSED AND MACHINE ROOM ELEVATOR THE ELEVATOR'S MOTOR IS ON TOP.