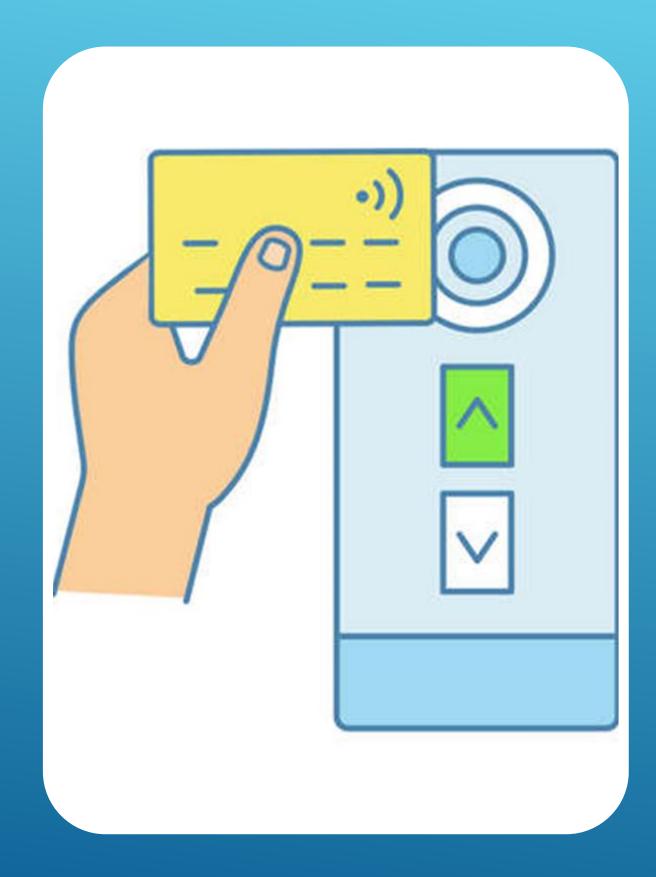

# SMART, STYALISH AND LUXURY ELEVATOR

YOU CAN DEDICATE ACCESS TO PARTICULAR
ELEVATORS AND FLOORS, AS WELL AS DEPLOYING A
VIP CODED ENTRY MODE.
WORLD WIDE ENGINEERS & ELEVATORS ALSO
CONNECTS WITH YOUR SECURITY ANDACCESS
SYSTEMS.

# SMART, STYALISH AND LUXURY ELEVATOR

SOPHISTICATED DESIGN IS AT THE HEART OF WORLD WIDE ENGINEERS & ELEVATORS.

WITH USER INTERFACE SCREENS IN A
RANGE OF SIZES, SHAPES AND STYLES,
THE LOOK AND FEEL CAN REFLECT YOUR
BUILDING AESTHETICS OR BRAND ID.