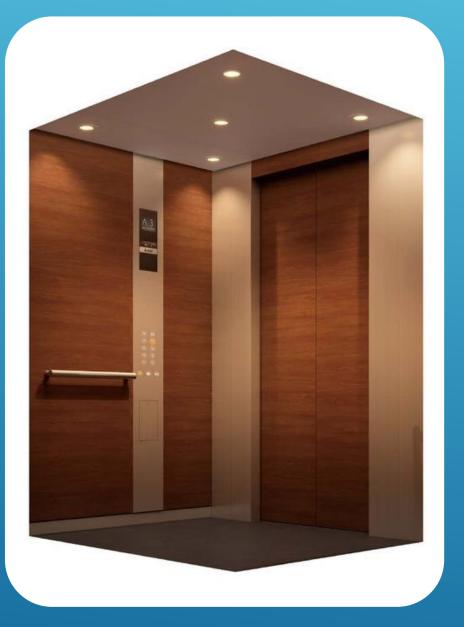

ESS MACHINE ROOM LOCATED AT THE BASEMENT.

ONCE THEY ARE PUT IN PLACE, HYDRAULIC ELEVATORS PROVIDE THE SMOOTHEST RIDES POSSIBLE.

• HYDRAULIC ELEVATOR



A DUMBWAITER IS A SMALL FREIGHT ELEVATOR OR LIFT INTENDED TO CARRY FOOD.

DUMBWAITERS FOUND WITHIN MODERN STRUCTURES, INCLUDING BOTH COMMERCIAL, PUBLIC AND PRIVATE BUILDINGS, ARE OFTEN CONNECTED BETWEEN MULTIPLE FLOORS.

WHEN INSTALLED IN RESTAURANTS, SCHOOLS, HOSPITALS, RETIREMENT HOMES OR IN PRIVATE HOMES, THE LIFTS GENERALLY TERMINATE IN A KITCHEN.

#### **DUMBWAITER ELEVATOR**



- MACHINE ROOM LESS ELEVATOR
- MACHINE ROOM ELEVATOR
- BUNGALOW ELEVATOR
- HOSPITAL ELEVATOR
- CAPSULE ELEVATOR
- GOODS ELEVATOR
- CAR ELEVATOR
- HYDRAULIC ELEVATORS
- DRUMWAITER ELEVATORS

## **DESIGN CABIN**

#### WORLD WIDE CLASS COMFERT AND EFCIENCY











# SMART, STYALISH AND LUXURY ELEVATOR

YOU CAN DEDICATE ACCESS TO PARTICULAR
ELEVATORS AND FLOORS, AS WELL AS DEPLOYING A
VIP CODED ENTRY MODE.
WORLD WIDE ENGINEERS & ELEVATORS ALSO
CONNECTS WITH YOUR SECURITY ANDACCESS
SYSTEMS.





# SMART, STYALISH AND LUXURY ELEVATOR

SOPHISTICATED DESIGN IS AT THE HEART OF WORLD WIDE ENGINEERS & ELEVATORS.

WITH USER INTERFACE SCREENS IN A
RANGE OF SIZES, SHAPES AND STYLES,
THE LOOK AND FEEL CAN REFLECT YOUR
BUILDING AESTHETICS OR BRAND ID.

# CONTROL PANEL (BRAIN OF ELEVATOR)

#### **Drive Futures**

- Supports Induction Geared and PMSM Gearless machine
- "Direct to Floor" Technology
- Smooth ride performance
- Static Tuning for Induction and PMSM machines
- Wide Input Voltage operation
- Anti-roll back future
- □ Supports 1Ø 220Vac ARD/UPS bas