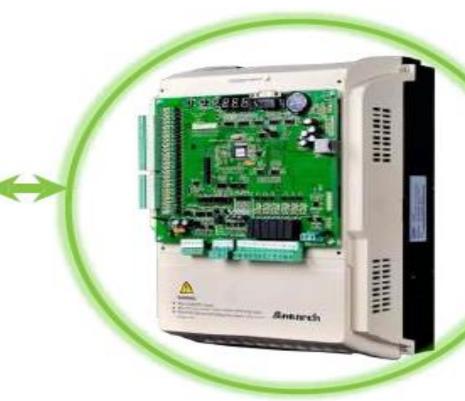

# CONTROL PANEL (BRAIN OF ELEVATOR)

#### **Drive Futures**

- Supports Induction Geared and PMSM Gearless machine
- "Direct to Floor" Technology
- Smooth ride performance
- Static Tuning for Induction and PMSM machines
- Wide Input Voltage operation
- Anti-roll back future
- □ Supports 1Ø 220Vac ARD/UPS based Rescue operation with light load detection

#### **Standard Futures**

- □ Comprehensive Fault diagnosis with ≥ 65 fault codes and ≥ 11 Fault history
- Dual Fire floor selection
- ☐ Programmable I/O's
- 3 Level password protection
- Individual floor level correction future
- □ Dedicated on board 110Vac/dc Safety feedback input detection
- Auto Door Future

#### **Special Futures**

- VIP call future
- Double click car call cancellation
- Struck call button detection
- Disability call future
- In-built RTC clock future
- Adjustable time based Group function
- □ Earth Quake protection
- Motor thermal protection future