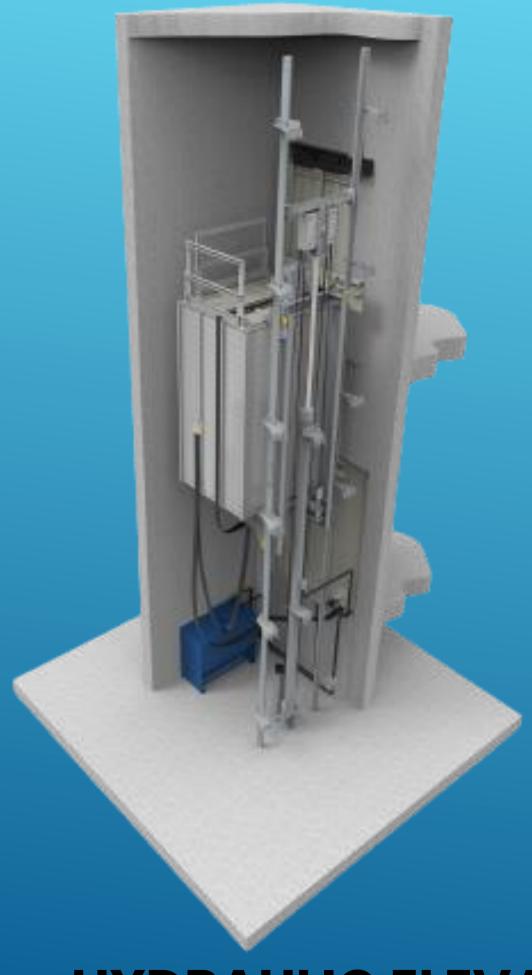

LOW MAINTENANCE, LONGER OPERATING, LIFETIME SIMPLE & FAST INSTALLATION LOOKING FOR A LOW-MAINTENANCE ELEVATOR? HYDRAULIC LIFTS PROVIDE THE ADVANTAGES OF BEING RELATIVELY INEXPENSIVE, SAFE AND EASY TO MAINTAIN THEY'RE VERY CONVENIENT AND COST-EFFECTIVE SOLUTION FOR LOW-RISE BUILDINGS WITH LOW TRAFFIC.

HYDRAULIC ELEVATORS HAVE BEEN RATED THE SAFEST OPTION FOR HOME ELEVATORS. THEY BOAST SUPERB USER FRIENDLINESS AND EASY ACCESS MACHINE ROOM LOCATED AT THE BASEMENT.

ONCE THEY ARE PUT IN PLACE, HYDRAULIC ELEVATORS PROVIDE THE SMOOTHEST RIDES POSSIBLE.

• HYDRAULIC ELEVATOR

A DUMBWAITER IS A SMALL FREIGHT ELEVATOR OR LIFT INTENDED TO CARRY FOOD.

DUMBWAITERS FOUND WITHIN MODERN STRUCTURES, INCLUDING BOTH COMMERCIAL, PUBLIC AND PRIVATE BUILDINGS, ARE OFTEN CONNECTED BETWEEN MULTIPLE FLOORS.